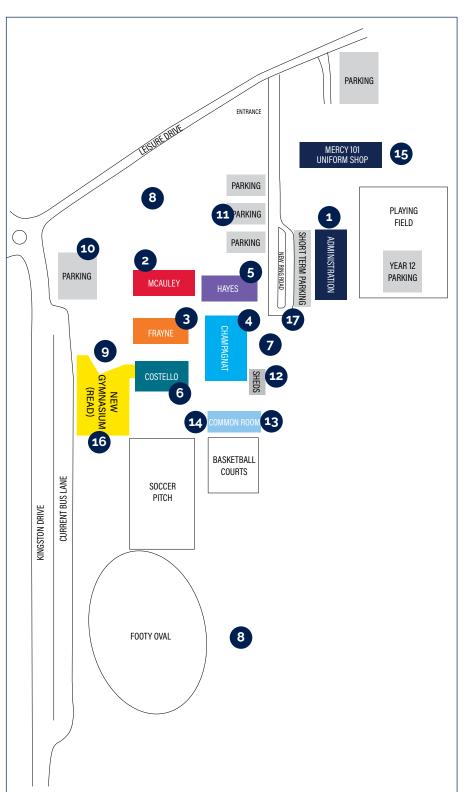

## **LEGEND**

- 1. Administration
- 2. Catherine McAuley Centre
- 3. Ursula Frayne Centre
- 4. Marcellin Champagnat T&E Centre
- 5. Placida Hayes Science Centre
- 6. Angela Costello Centre
- 7. Delivery Area
- 8. Natural Vegetation Reserve
- 9. Wetlands
- 10. Parking
- 11. Staff Carpark
- 12. Bus Shed
- 13. PE Ancillary Building/ Year 12 Common Room
- 14. Fire Service Roads
- 15. Uniform Shop/Mercy 101 Building
- 16. Gymnasium
- 17. Student Drop-off and Pick-up